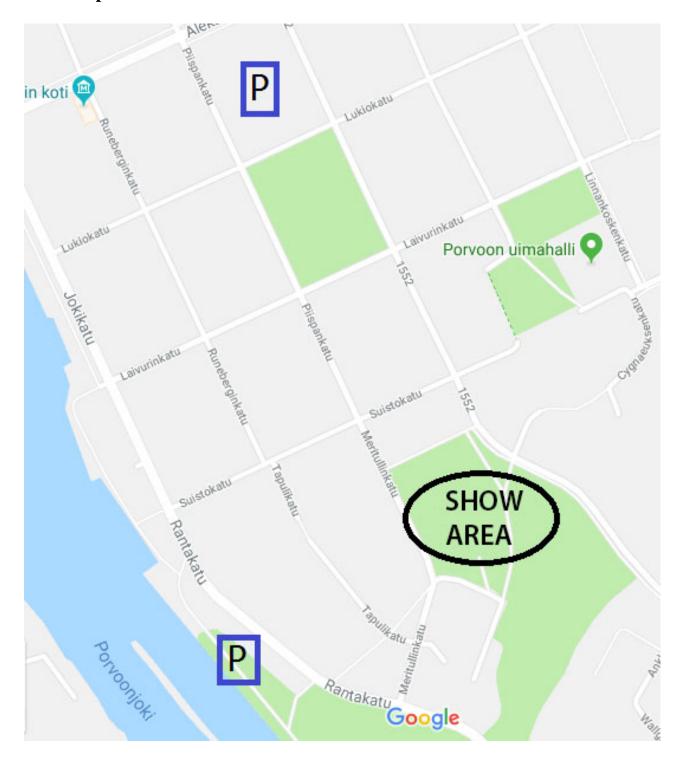

-|
| Swedish Vallhund               | 11 | 10:00 |
| Eurasier                       | 7  |       |
| Iceland Sheepdog               | 2  | 11:00 |
| Volpino Italiano               | 1  |       |
| Japanese Spitz                 | 5  |       |
| Norwegian Buhund               | 3  |       |
| Cirneco dell'Etna              | 8  |       |
| Braque Francais, type Pyrenees | 1  | 12:15 |
| Spinone Italiano               | 3  |       |
| Stabyhoun                      | 2  |       |
| Bouvier des Flandres           | 1  |       |
| Kristina Bergström             | 26 |       |
| Junior handler                 |    | 13:00 |
| - younger                      | 6  |       |
| - older                        | 20 |       |
|                                |    |       |

## Ring Map



## Area Map