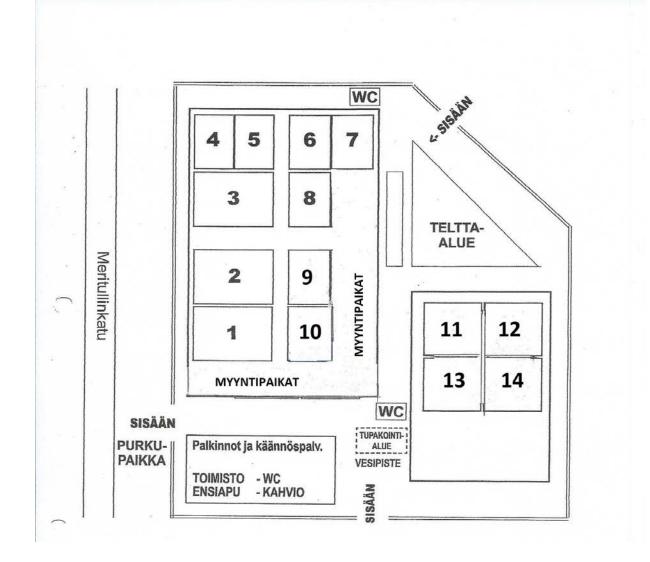

---|----|-------|
| Swedish Vallhund               | 11 | 10:00 |
| Eurasier                       | 7  |       |
| Iceland Sheepdog               | 2  | 11:00 |
| Volpino Italiano               | 1  |       |
| Japanese Spitz                 | 5  |       |
| Norwegian Buhund               | 3  |       |
| Cirneco dell'Etna              | 8  |       |
| Braque Francais, type Pyrenees | 1  | 12:15 |
| Spinone Italiano               | 3  |       |
| Stabyhoun                      | 2  |       |
| Bouvier des Flandres           | 1  |       |
| Kristina Bergström             | 26 |       |
| Junior handler                 |    | 13:00 |
| - younger                      | 6  |       |
| - older                        | 20 |       |
|                                |    |       |

## Ring Map



## Area Map